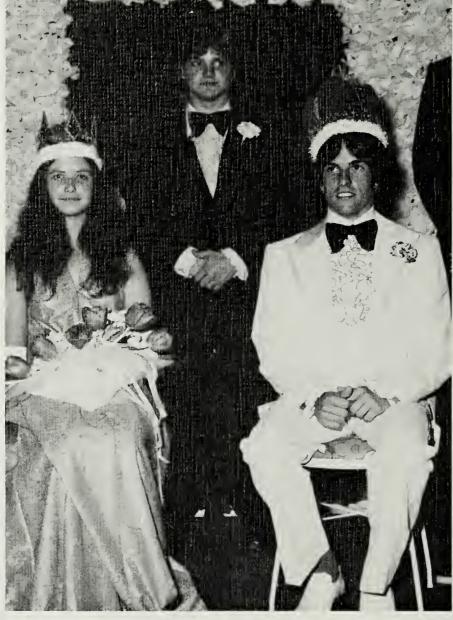

Row 1: Suzanne Adams, Debi James. Row 2: Sharon Yost, Nancy Cartwright, Pam Jones, Teri Siemen, Paula Slagle, Gina Brown. Row 3: Mike Robinette, Wanda Quillen, Sara Carroll, Faye Buchanan, Robin Cress.